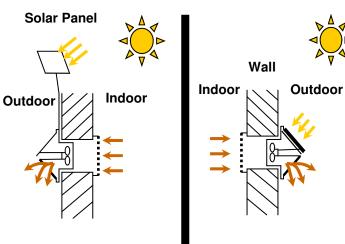

#### Mini Whiz Wall

Fresh air introduction Separate PV panel

Extraction - Integrated PV panel

### **Cross flow Ventilation Schematic**