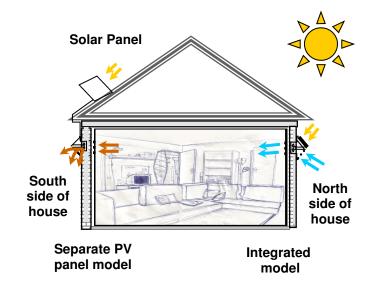

#### Mini Whiz Wall

Fresh air introduction Separate PV panel

Extraction - Integrated PV panel